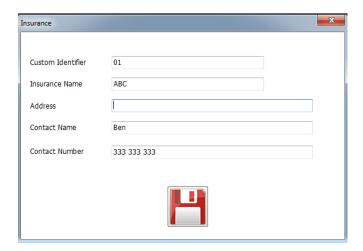

#### iii. Adding an insurance:

When clicking on the **Add** button, a popup will open. Fill in the needed information related to the new insurance as below:

The "Floppy" icon saves the insurance information.