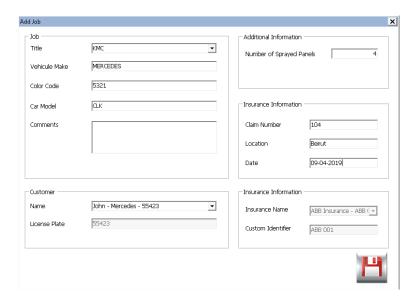

#### b. Simple Job Creation Process

The **Simple Job Management** option means that when creating a new Job, some information can be created on the spot, such as the customer information.

To access to this option, enable the *Simple Job Management* in the *Parameters* section. (Please refer to the Parameters section for further details).

- Additional Information: > Number of Sprayed Panels: In this field, the user can add the total number of panels that have been sprayed.
- Insurance Information:
  - Claim Number: add the number of the claim
  - Location: location of the claim.
  - Date: date of the claim
  - Insurance Name + Customer Identifier: these two fields will be filled automatically when selecting the customer name (If you link the customer to an insurance when creating the account), otherwise, this field can be updated manually.