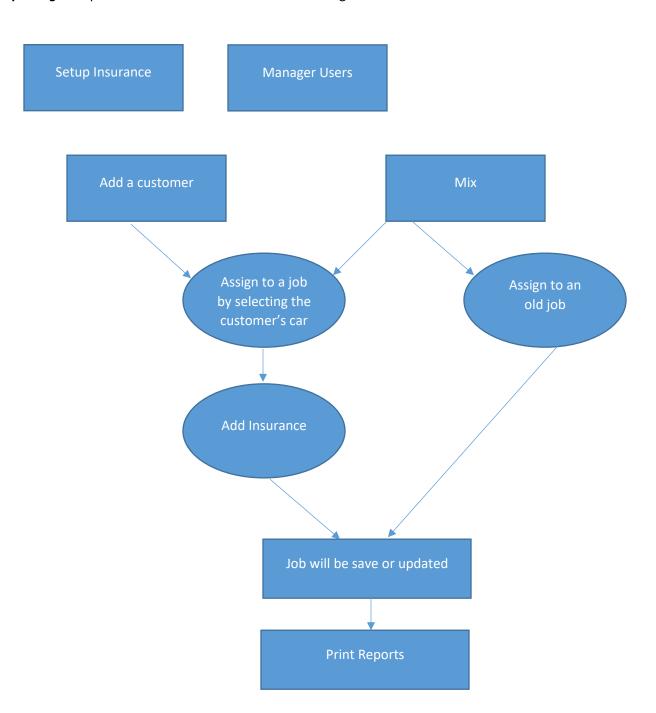

# 1. Introduction (Summary Diagram)

**Job management** consists of tracking the mixes done by the users and creating reports from them. Therefore, the module is composed of three parts: **Customer entry, User Management Mix Tracking** & **Reporting**. The procedure can be resumed in the following chart: