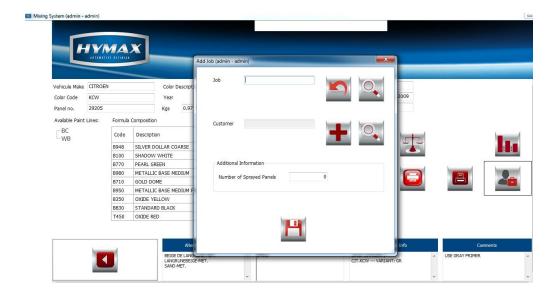

#### b. Simple Job Creation Process

The **Simple Job Management** option means that when creating a new Job, some information can be created on the spot, such as the customer information.

To access to this option, enable the *Simple Job Management* in the *Parameters* section. (Please refer to the Parameters section for further details).

- Additional Information: > Number of Sprayed Panels: In this field, the user can add the total number of panels that have been sprayed.
- Insurance Information:
  - Claim Number: add the number of the claim
  - Location: location of the claim.
  - Date: date of the claim
  - Insurance Name + Customer Identifier: these two fields will be filled automatically when selecting the customer name (If you link the customer to an insurance when creating the account), otherwise, this field can be updated manually.