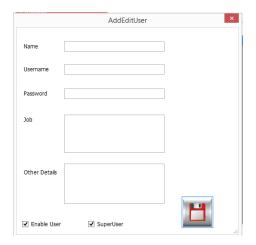

#### a. Adding a new user

When adding a new user, you should fill in all the details available below (user can be enabled or disabled without deleting it, and can be set as SUPER USER, which means that he will be to access everything):

#### b. Saving

The "Floppy" icon saves the user information.