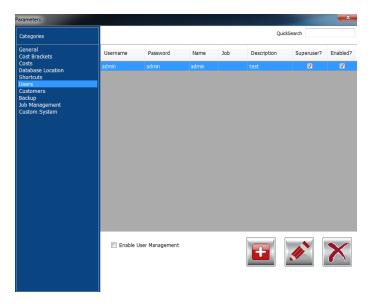

# a. Accessing the users' section

This section is accessible by clicking on the *Parameters* button, available on the *Intro* screen.

Then by clicking on *Customers* at the left of the *Parameters* screen:

# 3. Managing the users

The buttons at the bottom of the screen will allow you to perform the different tasks of adding a new user, editing it and deleting it.

# d. Enabling user management

By clicking on the checkbox below, you will be able to enable the users.