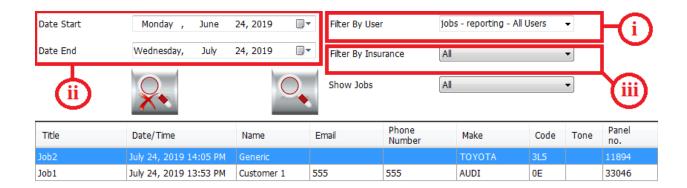

#### a. Filter:

While using the **Job Management** module, you can filter all the available jobs with the below criterion:

- i. By user
- ii. By date.
- iii. By insurance.
- iv. Pending/Ended Jobs

## b. Quick search:

This feature allows you to find your job quickly, by entering any information related to that job (e.g.: Title, Manufacturer, code, Panel number, Insurance, Phone number, etc...).

This button exists on the top of the **Job Management** page.

# c. End jobs

When a job is ended, it will be marked as finished. With the same screen already open, you can undo the "End Job"