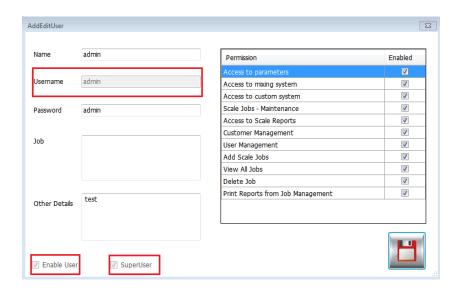

#### a. Adding a new user

When adding a new user, you should fill in all the details available below (user can be enabled or disabled without deleting it, and can be set as SUPER USER, which means that he will be to access everything):

#### b. Saving

The "Floppy" icon saves the user information.

#### c. Permissions

After saving the user, you will be able to set his permissions.

#### i. Administrator

The administrator user cannot be disabled, and his privileges cannot be modified to ensure that access to the software is always available for the administrator. Therefore, always make sure to change the password of the administrator.

The default credentials for the administration are:

Username: admin Password: admin

### ii. Super User

A user will be able to access all the sections of the software and privileges will not apply if he is marked as SuperUser. Therefore, to activate the privileges for a certain user, uncheck the SuperUser and save the user.