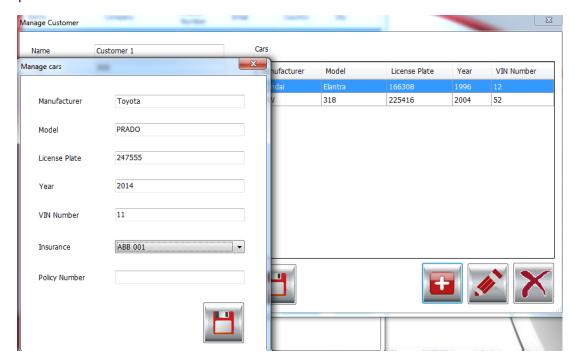

# b. Assigning cars to a customer

Multiple cars can be assigned to one customer, by clicking on the "+" icon as below, and then entering the required information to add a car.

You can link the customer information to a specific **Insurance**, by selecting it from the dropdown. We recommend that you add an insurance called N/A to be used when the insurance is not available.

# iv. Using the insurance information:

After creating the insurance information, you can now use it in the *Customers* section.

When creating or editing a customer, move to "Manage cars" page, you will be able to set the insurance already created to a car. As a result, the insurance will be linked to a customer, when saving a Job (check page 12).