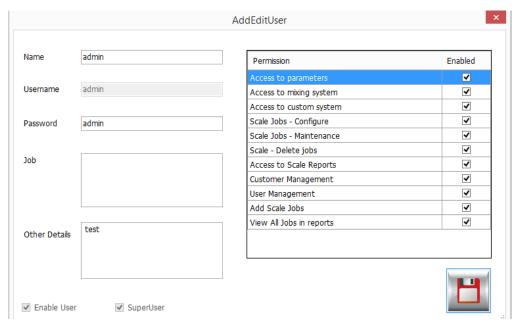

#### c. Permissions

After saving the user, you will be able to set his permissions.

### ii. Super User

A user will be able to access all the sections of the software and privileges will not apply if he is marked as SuperUser. Therefore, to activate the privileges for a certain user, uncheck the SuperUser and save the user.