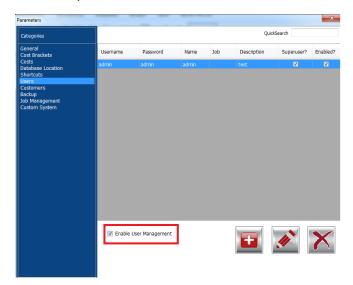

# a. Accessing the users' section

This section is accessible by clicking on the *Parameters* button, available on the *Intro* screen.

Then by clicking on *Customers* at the left of the *Parameters* screen:

# 3. Managing the users

The buttons at the bottom of the screen will allow you to perform the different tasks of adding a new user, editing it and deleting it.

# d. Enabling user management

By clicking on the checkbox below, you will be able to enable the users.