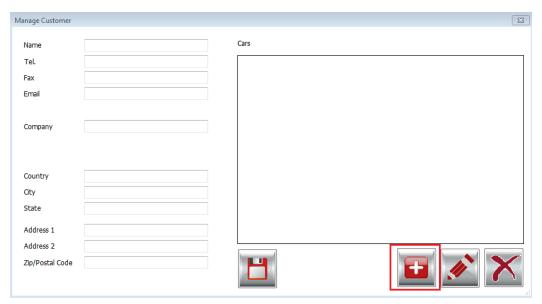

# 6. Customer Setup

a. Accessing the customers' section

This section is accessible by clicking on the *Parameters* button, available on the *Intro* screen.

Then by clicking on *Customers* at the left of the *Parameters* screen:

# 7. Managing the customers

The buttons at the bottom of the screen will allow you to perform the different tasks of adding a new customer, editing it and deleting it.

# a. Adding a new customer

When adding a new customer, cars can be assigned to him, by clicking on the "+" button as below:

The "Floppy" icon saves the customer information.

# b. Assigning cars to a customer

Multiple cars can be assigned to one customer, by clicking on the "+" icon as below, and then entering the required information to add a car.

You can link the customer information to a specific **Insurance**, by selecting it from the dropdown. We recommend that you add an insurance called N/A to be used when the insurance is not available.