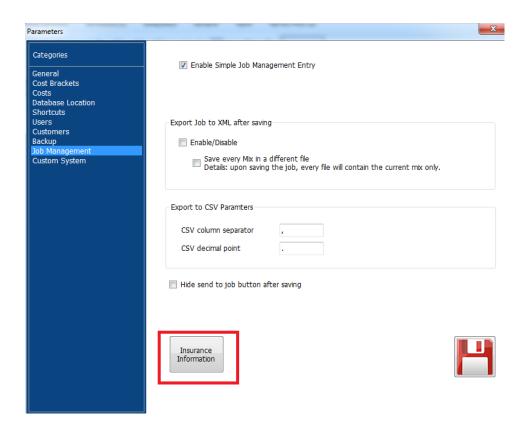

# 4. Job Management

a. Accessing the user's section

This section is accessible by clicking on the *Parameters* button, available on the *Intro* screen. Then by clicking on *Job Management* at the left of the *Parameters* screen:

# 5. Managing Jobs

a. Enabling the simple Job Management

By ticking this option, you are using the simple mode of Job (Check page 13).

#### b. Exporting Job to XML after saving

This feature allows you to export the jobs as XML file. When opening this file, you will be able to see all the information related to this job (job number, date, VOC, panel number, make, code, paintline, etc...).

# c. Export to CSV (Comma Separated Values) Parameters

This feature allows you to export some information related to a job (date, title, username, Insurance Company, license Plate, Number of Sprayed panels, etc...).

### d. Hide Send to Job button after saving

After saving a Job from the mixing system, you can hide now the button of "Send to Job Management".

- e. Insurance Setup
- i. Accessing the Insurance information section