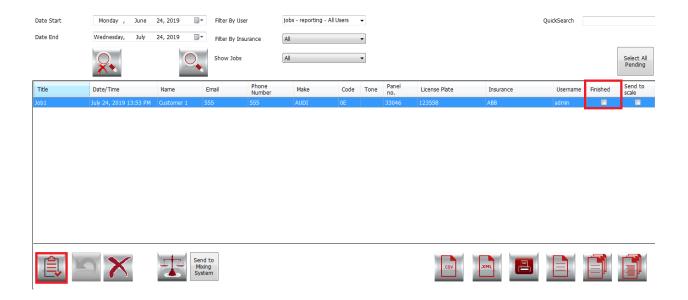

# c. End jobs

When a job is ended, it will be marked as finished. With the same screen already open, you can undo the "End Job"

#### d. Export:

As we mentioned on page 7, you can export your job as XML or CSV type, by clicking on the buttons at the bottom of the page:

#### i. Export to CSV:

This button exports some information related to a job (date, title, username, Insurance Company, license Plate, Number of Sprayed panels, etc...).

You can change the settings for this feature from the Parameters section (check page 7).

### ii. Export to XML:

This button exports some information related to this job (Job Number, date, VOC, panel number, manufacturer, code, paint line, etc...).

#### e. Print Label:

You can print quickly the formula sent to the **Job Management**, by clicking on the "Print to Label" button that exists at the bottom of the page:

NB: the software will print to the default printer.