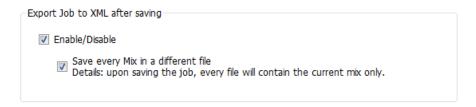

You can also save a Mix in a different file, by ticking the option as shown in the screenshot below: