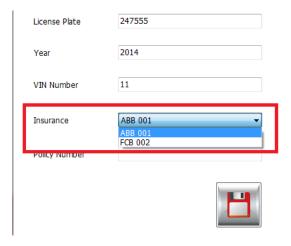

# iv. Using the insurance information:

After creating the insurance information, you can now use it in the *Customers* section.

When creating or editing a customer, move to "Manage cars" page, you will be able to set the insurance already created to a car. As a result, the insurance will be linked to a customer, when saving a Job (check page 12).

# b. Assigning cars to a customer

Multiple cars can be assigned to one customer, by clicking on the "+" icon as below, and then entering the required information to add a car.

You can link the customer information to a specific **Insurance**, by selecting it from the dropdown. We recommend that you add an insurance called N/A to be used when the insurance is not available.