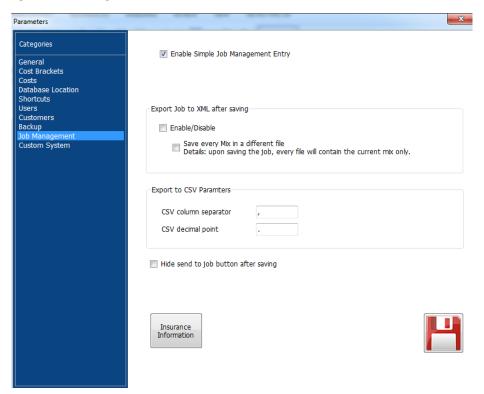

# 5. Managing Jobs

a. Enabling the simple Job Management

By ticking this option, you are using the simple mode of Job (Check page 13).

#### b. Exporting Job to XML after saving

This feature allows you to export the jobs as XML file. When opening this file, you will be able to see all the information related to this job (job number, date, VOC, panel number, make, code, paintline, etc...).

# c. Export to CSV (Comma Separated Values) Parameters

This feature allows you to export some information related to a job (date, title, username, Insurance Company, license Plate, Number of Sprayed panels, etc...).

### d. Hide Send to Job button after saving

After saving a Job from the mixing system, you can hide now the button of "Send to Job Management".

- e. Insurance Setup
- i. Accessing the Insurance information section